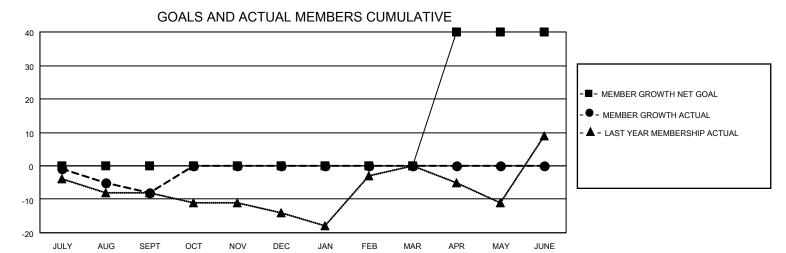

## District 110BN

| Clubs RESULTS FOR 2021-2022 |   |   |   | Members RESULTS FOR 2021-2022 |    |   |    |
|-----------------------------|---|---|---|-------------------------------|----|---|----|
|                             |   |   |   |                               |    |   |    |
| JULY/AUG/SEPT               | 0 | 0 | 0 | JULY/AUG/SEPT                 | 0  | 9 | 14 |
| OCT/NOV/DEC                 | 0 | 0 | 0 | OCT/NOV/DEC                   | 0  | 0 | 0  |
| JAN/FEB/MAR                 | 0 | 0 | 0 | JAN/FEB/MAR                   | 0  | 0 | 0  |
| APR/MAY/JUNE                | 2 | 0 | 0 | APR/MAY/JUNE                  | 40 | 0 | 0  |

## GOALS AND ACTUAL NEW CLUBS CUMULATIVE

| DROPPED CLUBS: 0 |    | 5 CLUBS OF 74 ADDED 1 OR<br>MORE NEW MEMBERS | GENDER DISTRIBUTION                |                                |  |
|------------------|----|----------------------------------------------|------------------------------------|--------------------------------|--|
|                  |    | WORE NEW WEINBERG                            | MALE<br>FEMALE                     | 1,490 (84.23%)<br>279 (15.77%) |  |
| DROPPED MEMBERS  |    |                                              | NON BINARY<br>PREFER NOT TO ANSWER | 0 (0.00%)<br>0 (0.00%)         |  |
| DECEASED         | 2  |                                              | TREFERENCE TO ANOWER               | 0 (0.0070)                     |  |
| CLUB CANCELLED   | 0  | CLICK HERE FOR CUMULATIVE                    | TOTAL FAMILY UNIT MEMBERS          | , 0                            |  |
| OTHER            | 12 | MEMBERSHIP DATA                              |                                    |                                |  |
| TOTAL            | 14 |                                              | FAMILY MEMBERS PAYING HALF DUES 0  |                                |  |
|                  |    |                                              |                                    |                                |  |