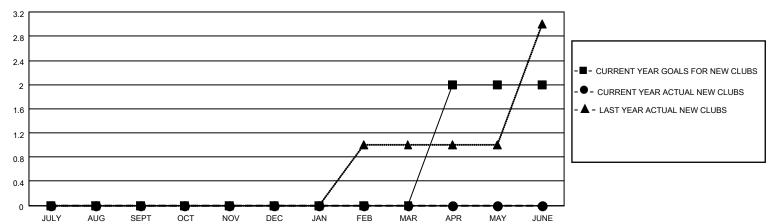

## District 110BN

| Clubs RESULTS FOR 2021-2022 |   |   |   | Members RESULTS FOR 2021-2022 |    |   |    |
|-----------------------------|---|---|---|-------------------------------|----|---|----|
|                             |   |   |   |                               |    |   |    |
| JULY/AUG/SEPT               | 0 | 0 | 0 | JULY/AUG/SEPT                 | 0  | 9 | 14 |
| OCT/NOV/DEC                 | 0 | 0 | 0 | OCT/NOV/DEC                   | 0  | 0 | 0  |
| JAN/FEB/MAR                 | 0 | 0 | 0 | JAN/FEB/MAR                   | 0  | 0 | 0  |
| APR/MAY/JUNE                | 2 | 0 | 0 | APR/MAY/JUNE                  | 40 | 0 | 0  |

## GOALS AND ACTUAL NEW CLUBS CUMULATIVE

| DROPPED CLUBS: 0 |    | 5 CLUBS OF 74 ADDED 1 OR<br>MORE NEW MEMBERS | GENDER DISTRIBUTION                |                                |  |
|------------------|----|----------------------------------------------|------------------------------------|--------------------------------|--|
|                  |    | WORE NEW WEINBERG                            | MALE<br>FEMALE                     | 1,490 (84.23%)<br>279 (15.77%) |  |
| DROPPED MEMBERS  |    |                                              | NON BINARY<br>PREFER NOT TO ANSWER | 0 (0.00%)<br>0 (0.00%)         |  |
| DECEASED         | 2  |                                              | TREFERENCE TO ANOWER               | 0 (0.0070)                     |  |
| CLUB CANCELLED   | 0  | CLICK HERE FOR CUMULATIVE                    | TOTAL FAMILY UNIT MEMBERS          | , 0                            |  |
| OTHER            | 12 | MEMBERSHIP DATA                              |                                    |                                |  |
| TOTAL            | 14 |                                              | FAMILY MEMBERS PAYING HALF DUES 0  |                                |  |
|                  |    |                                              |                                    |                                |  |